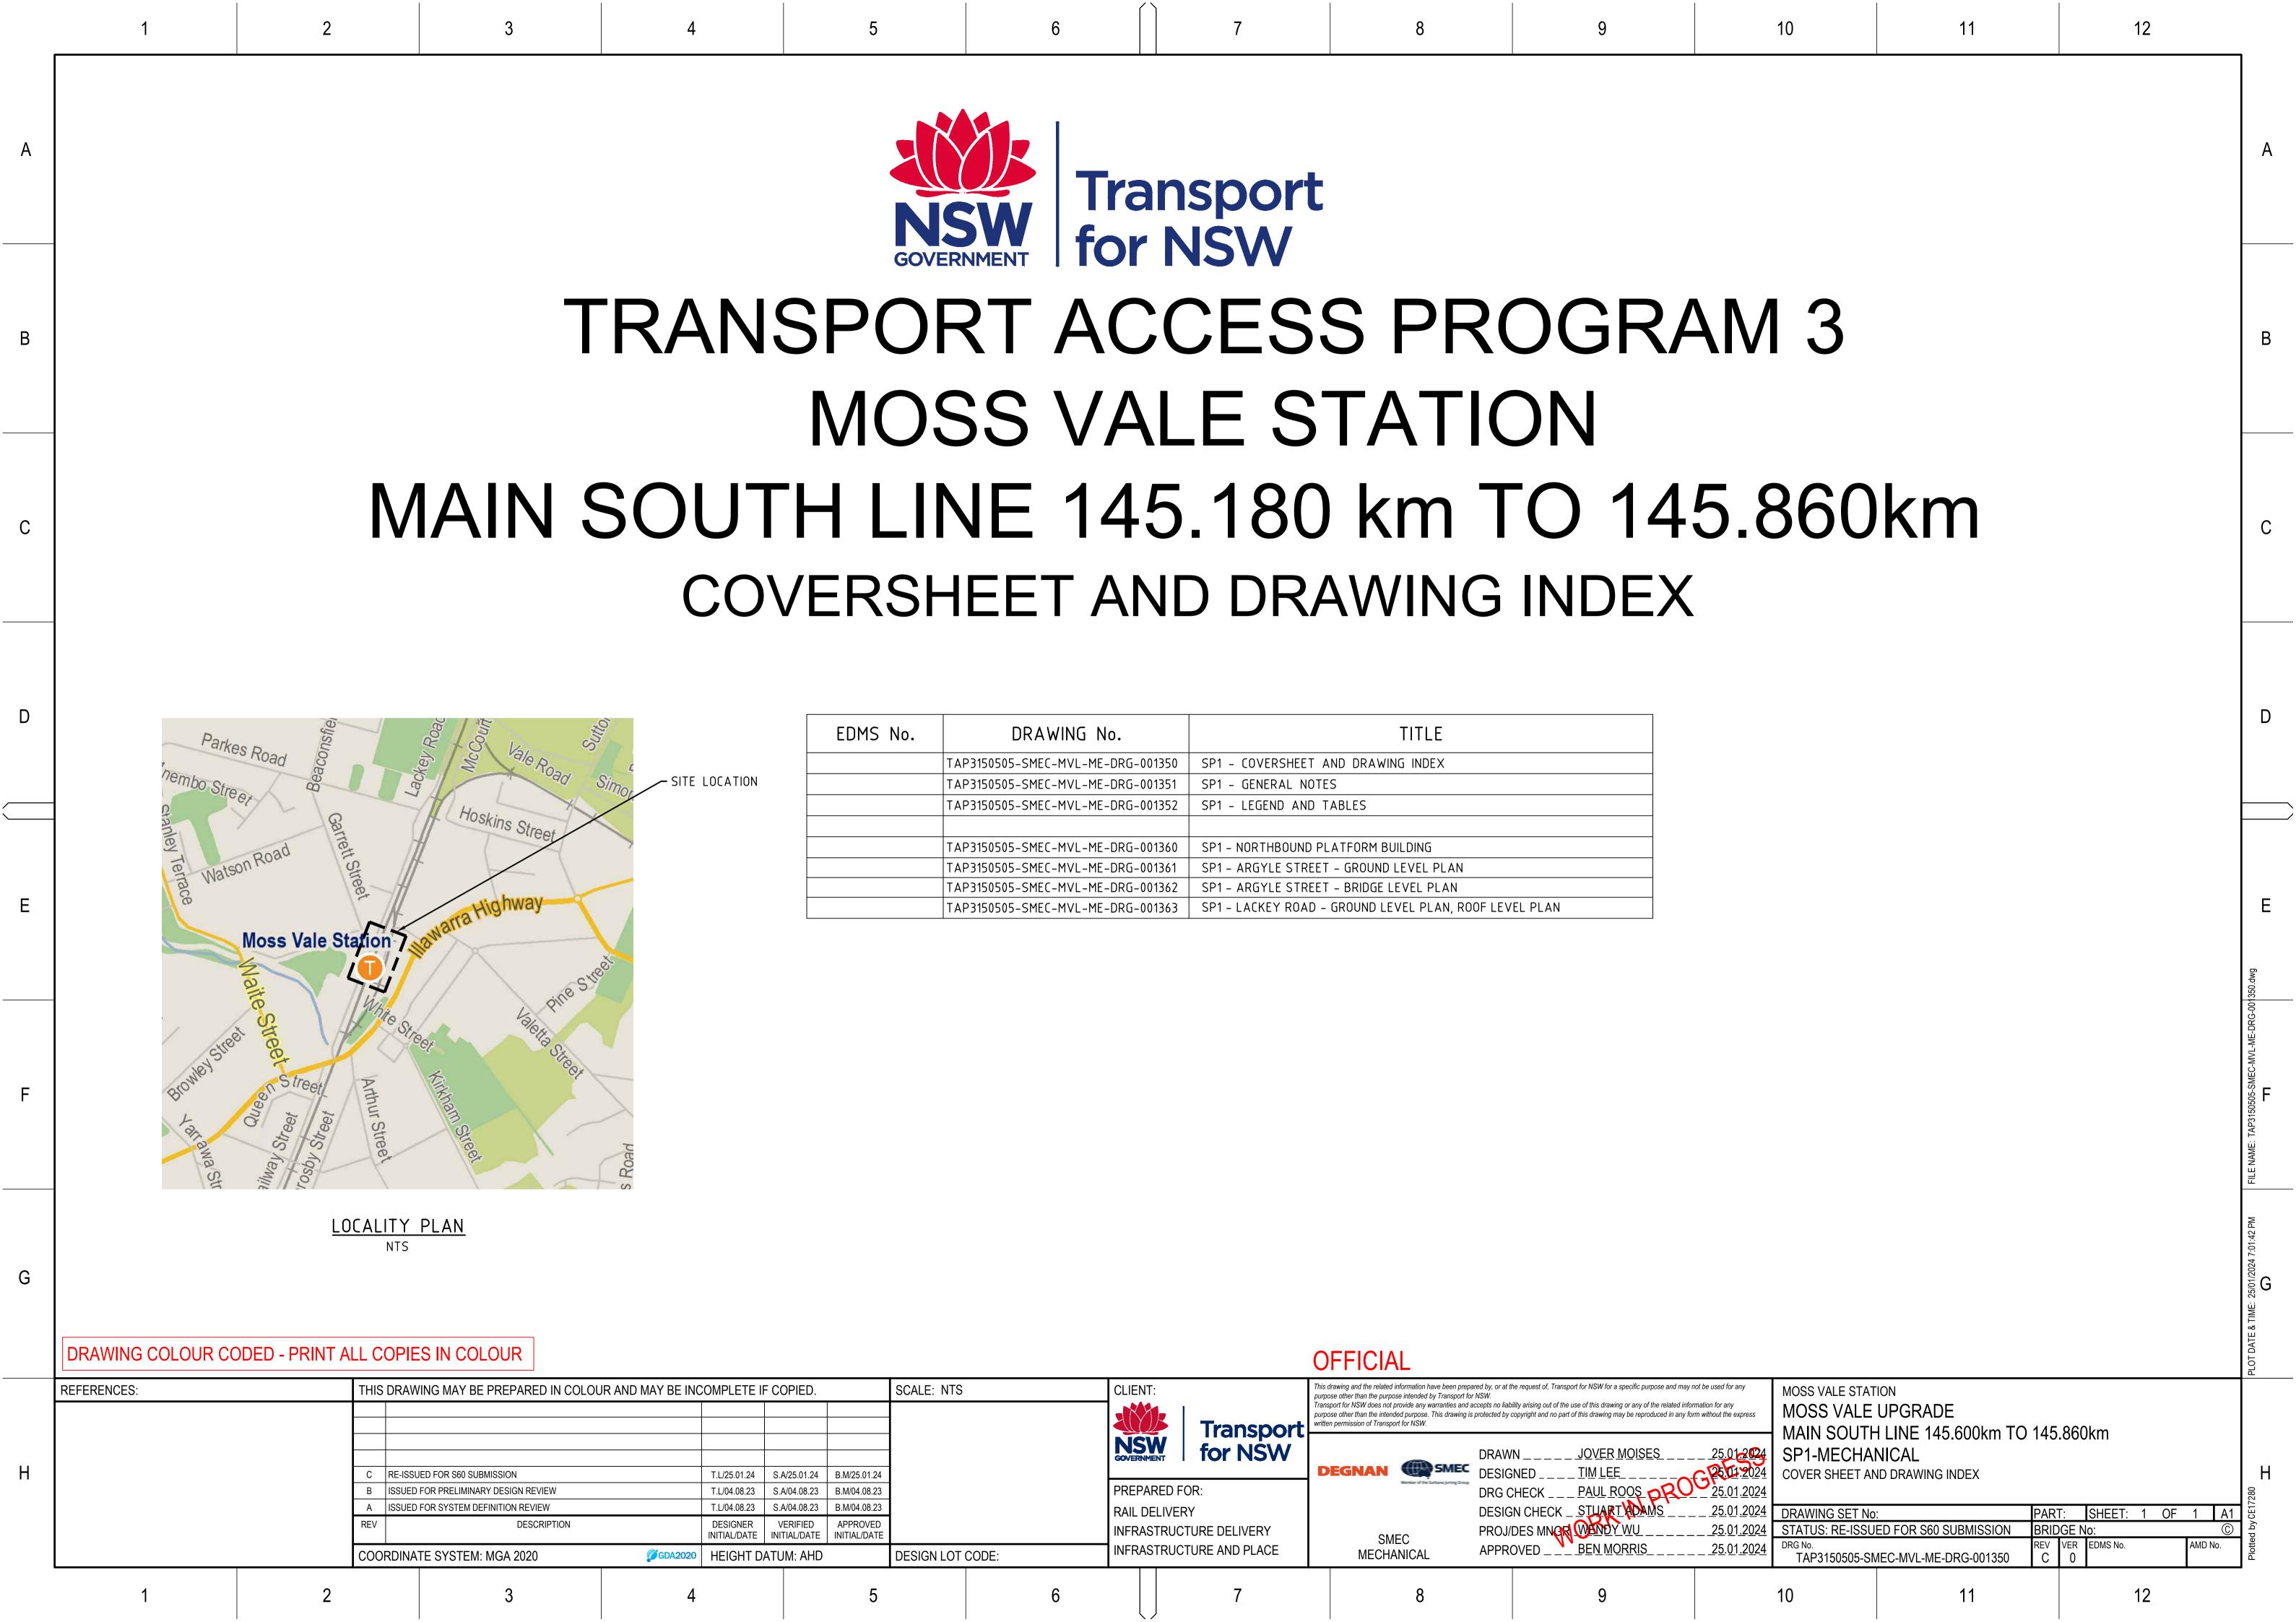

|   | 1 2                                                                                                                                                                                                                                                                                                                                                                                                                                                                                                                                              | 3