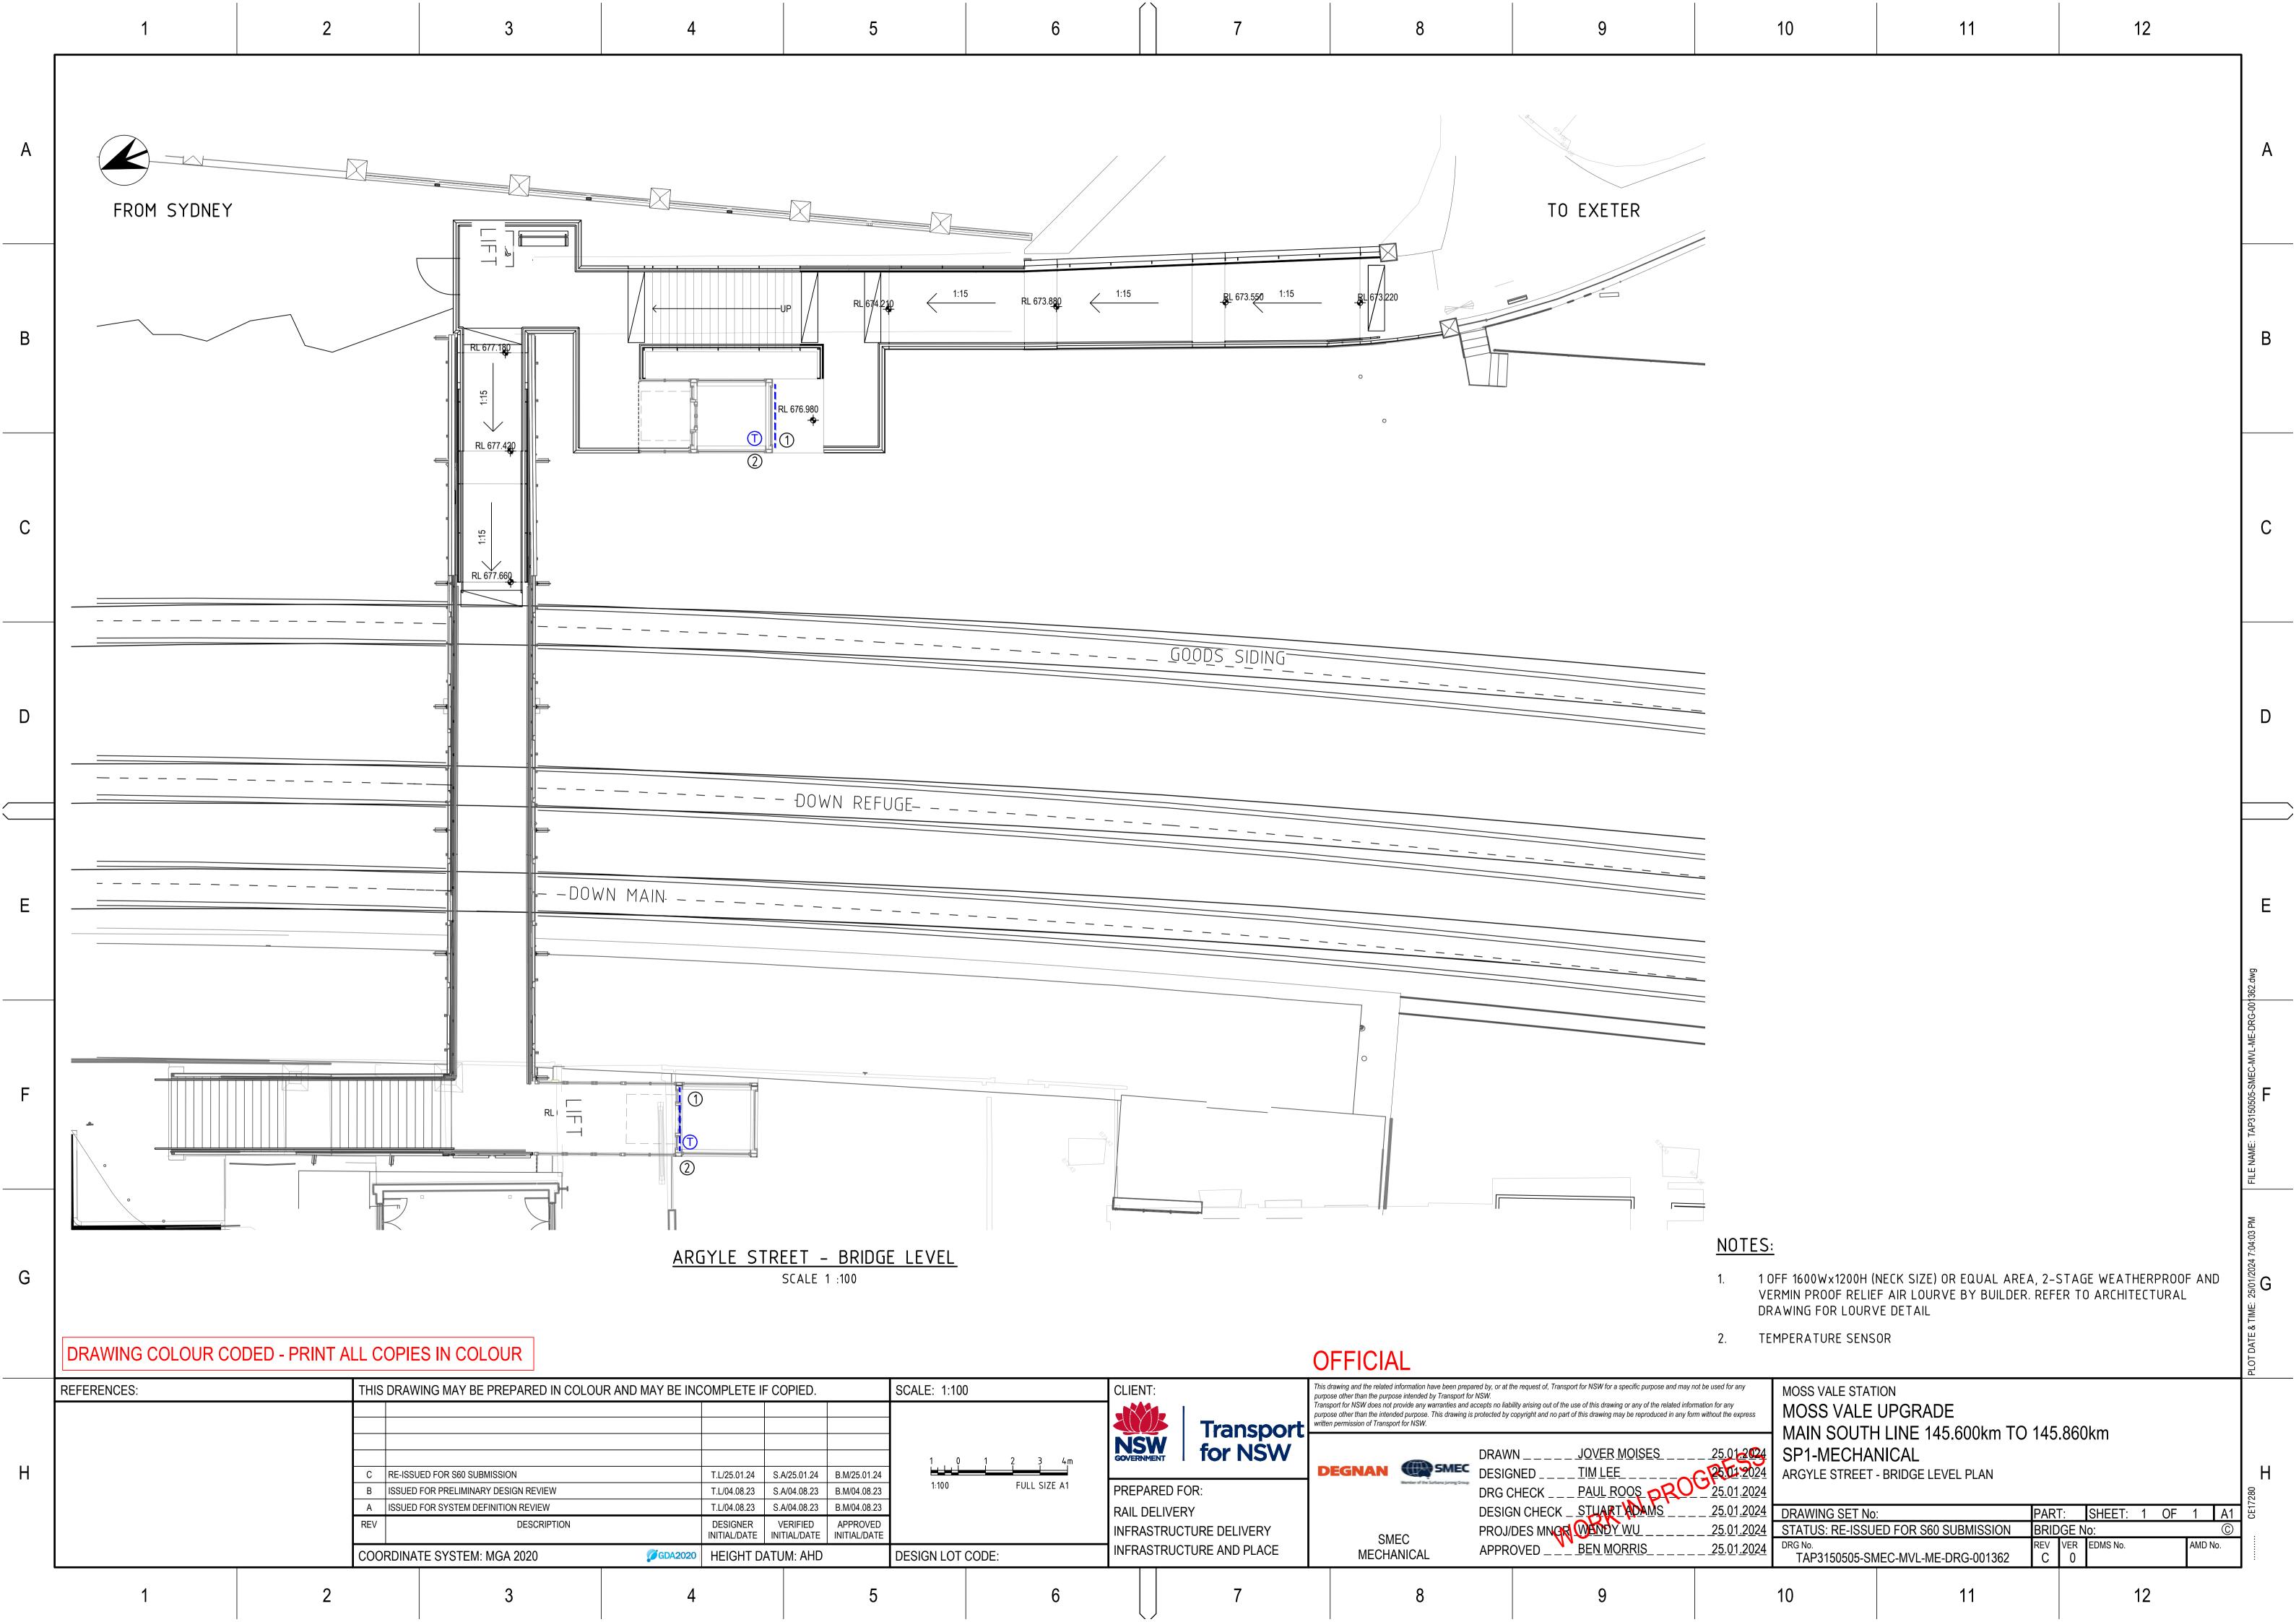

| 7                                                                                                                                                                          | 8                                                                                                                         | 9                                                               | 10                                              | 11                                  | 12                           |