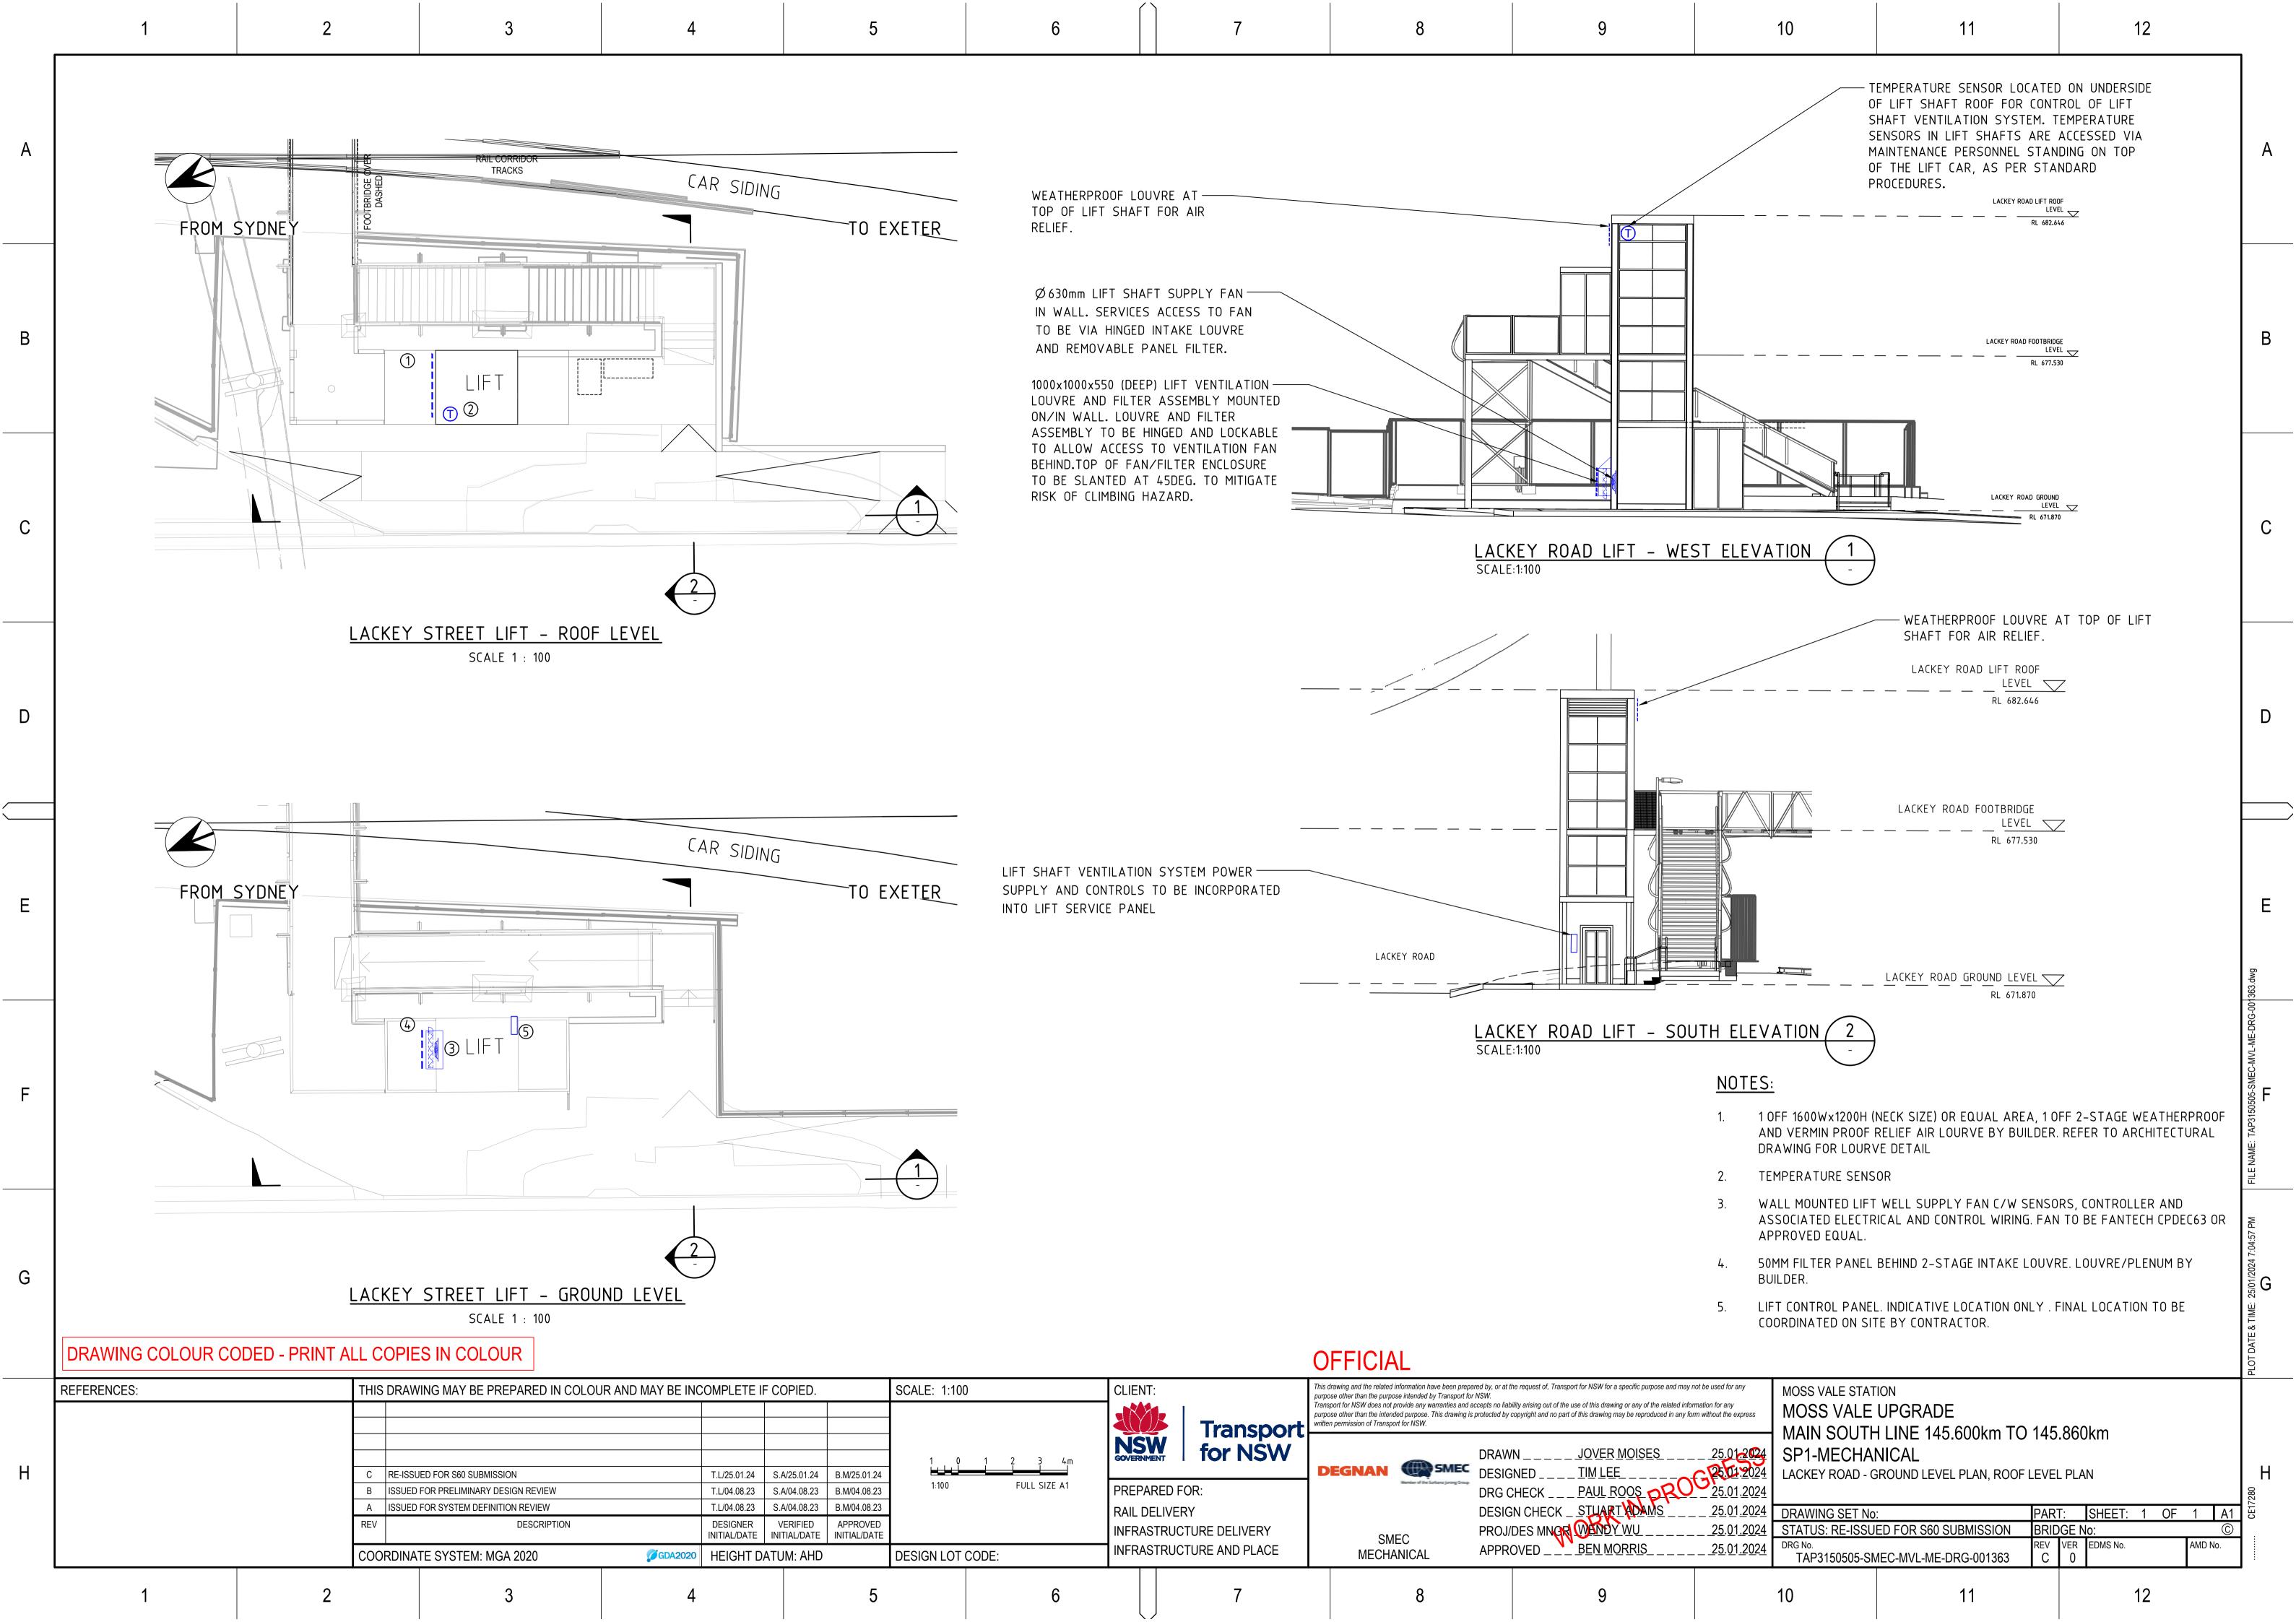

| 7                                                                                                                                                                          | 8                                                                                                                         | 9                                                               | 10                                              | 11                                  | 12                           |