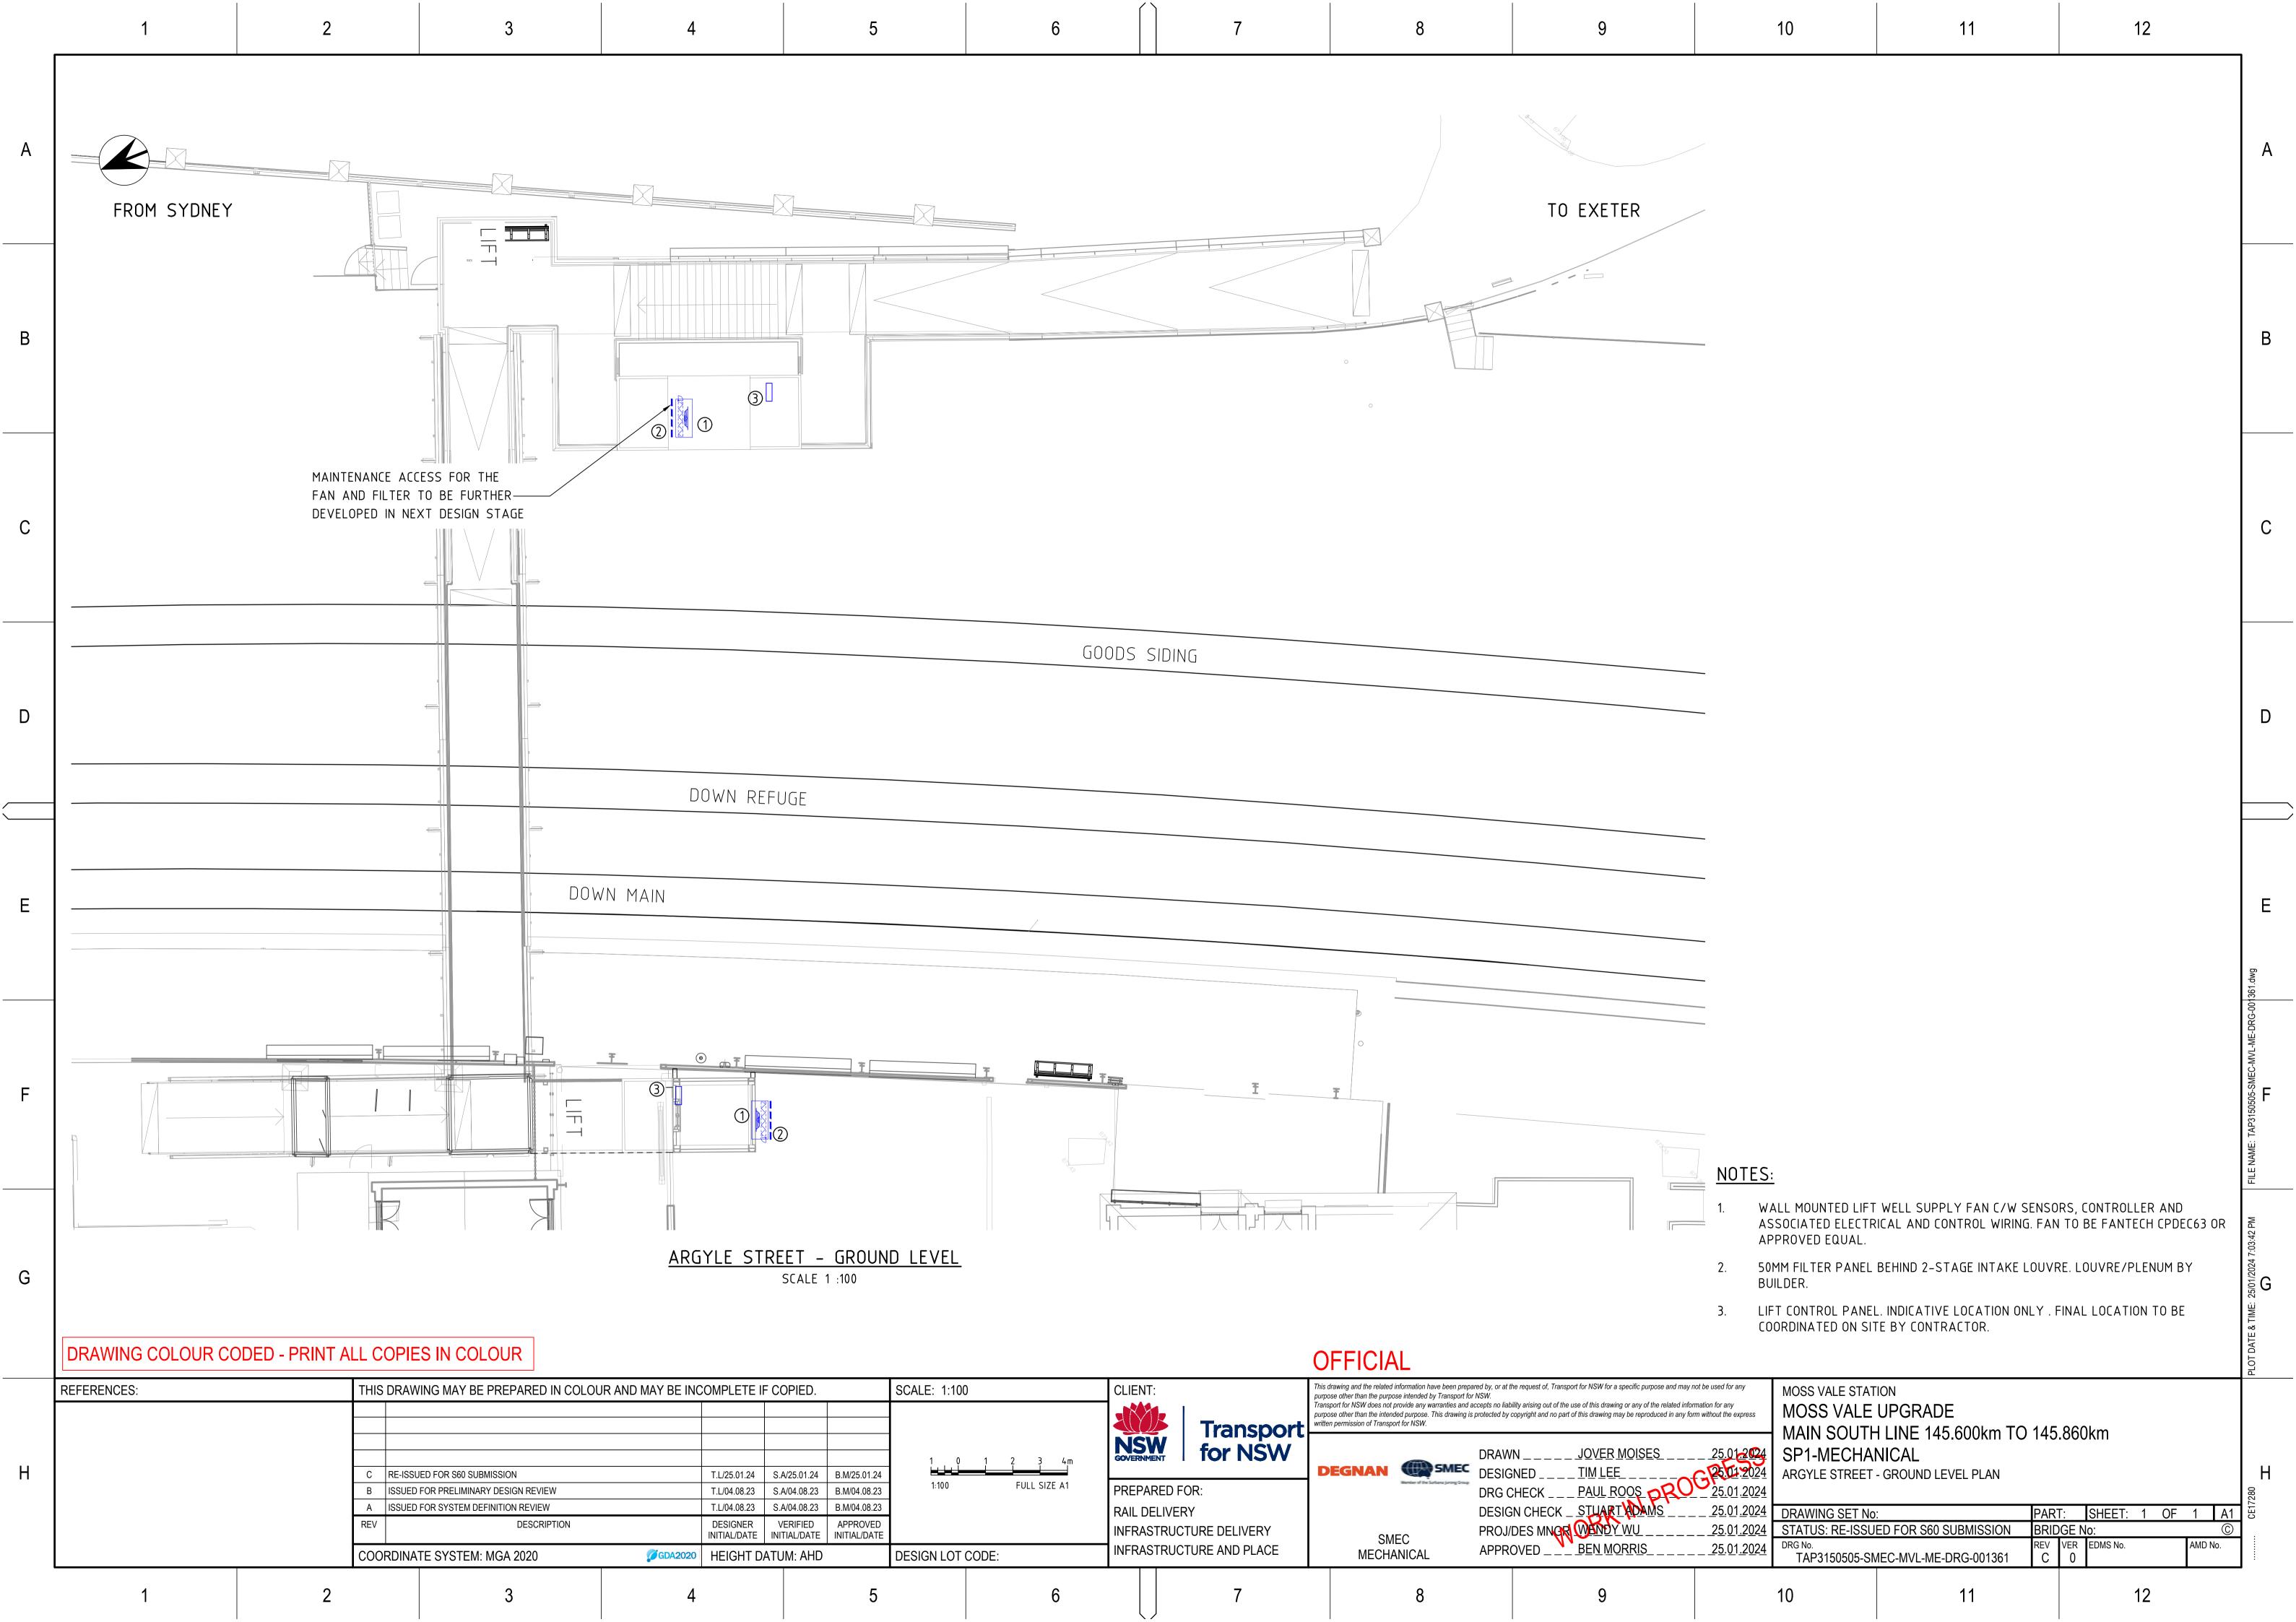

| 7                                                                                                                                                                          | 8                                                                                                                         | 9                                                               | 10                                              | 11                                  | 12                           |