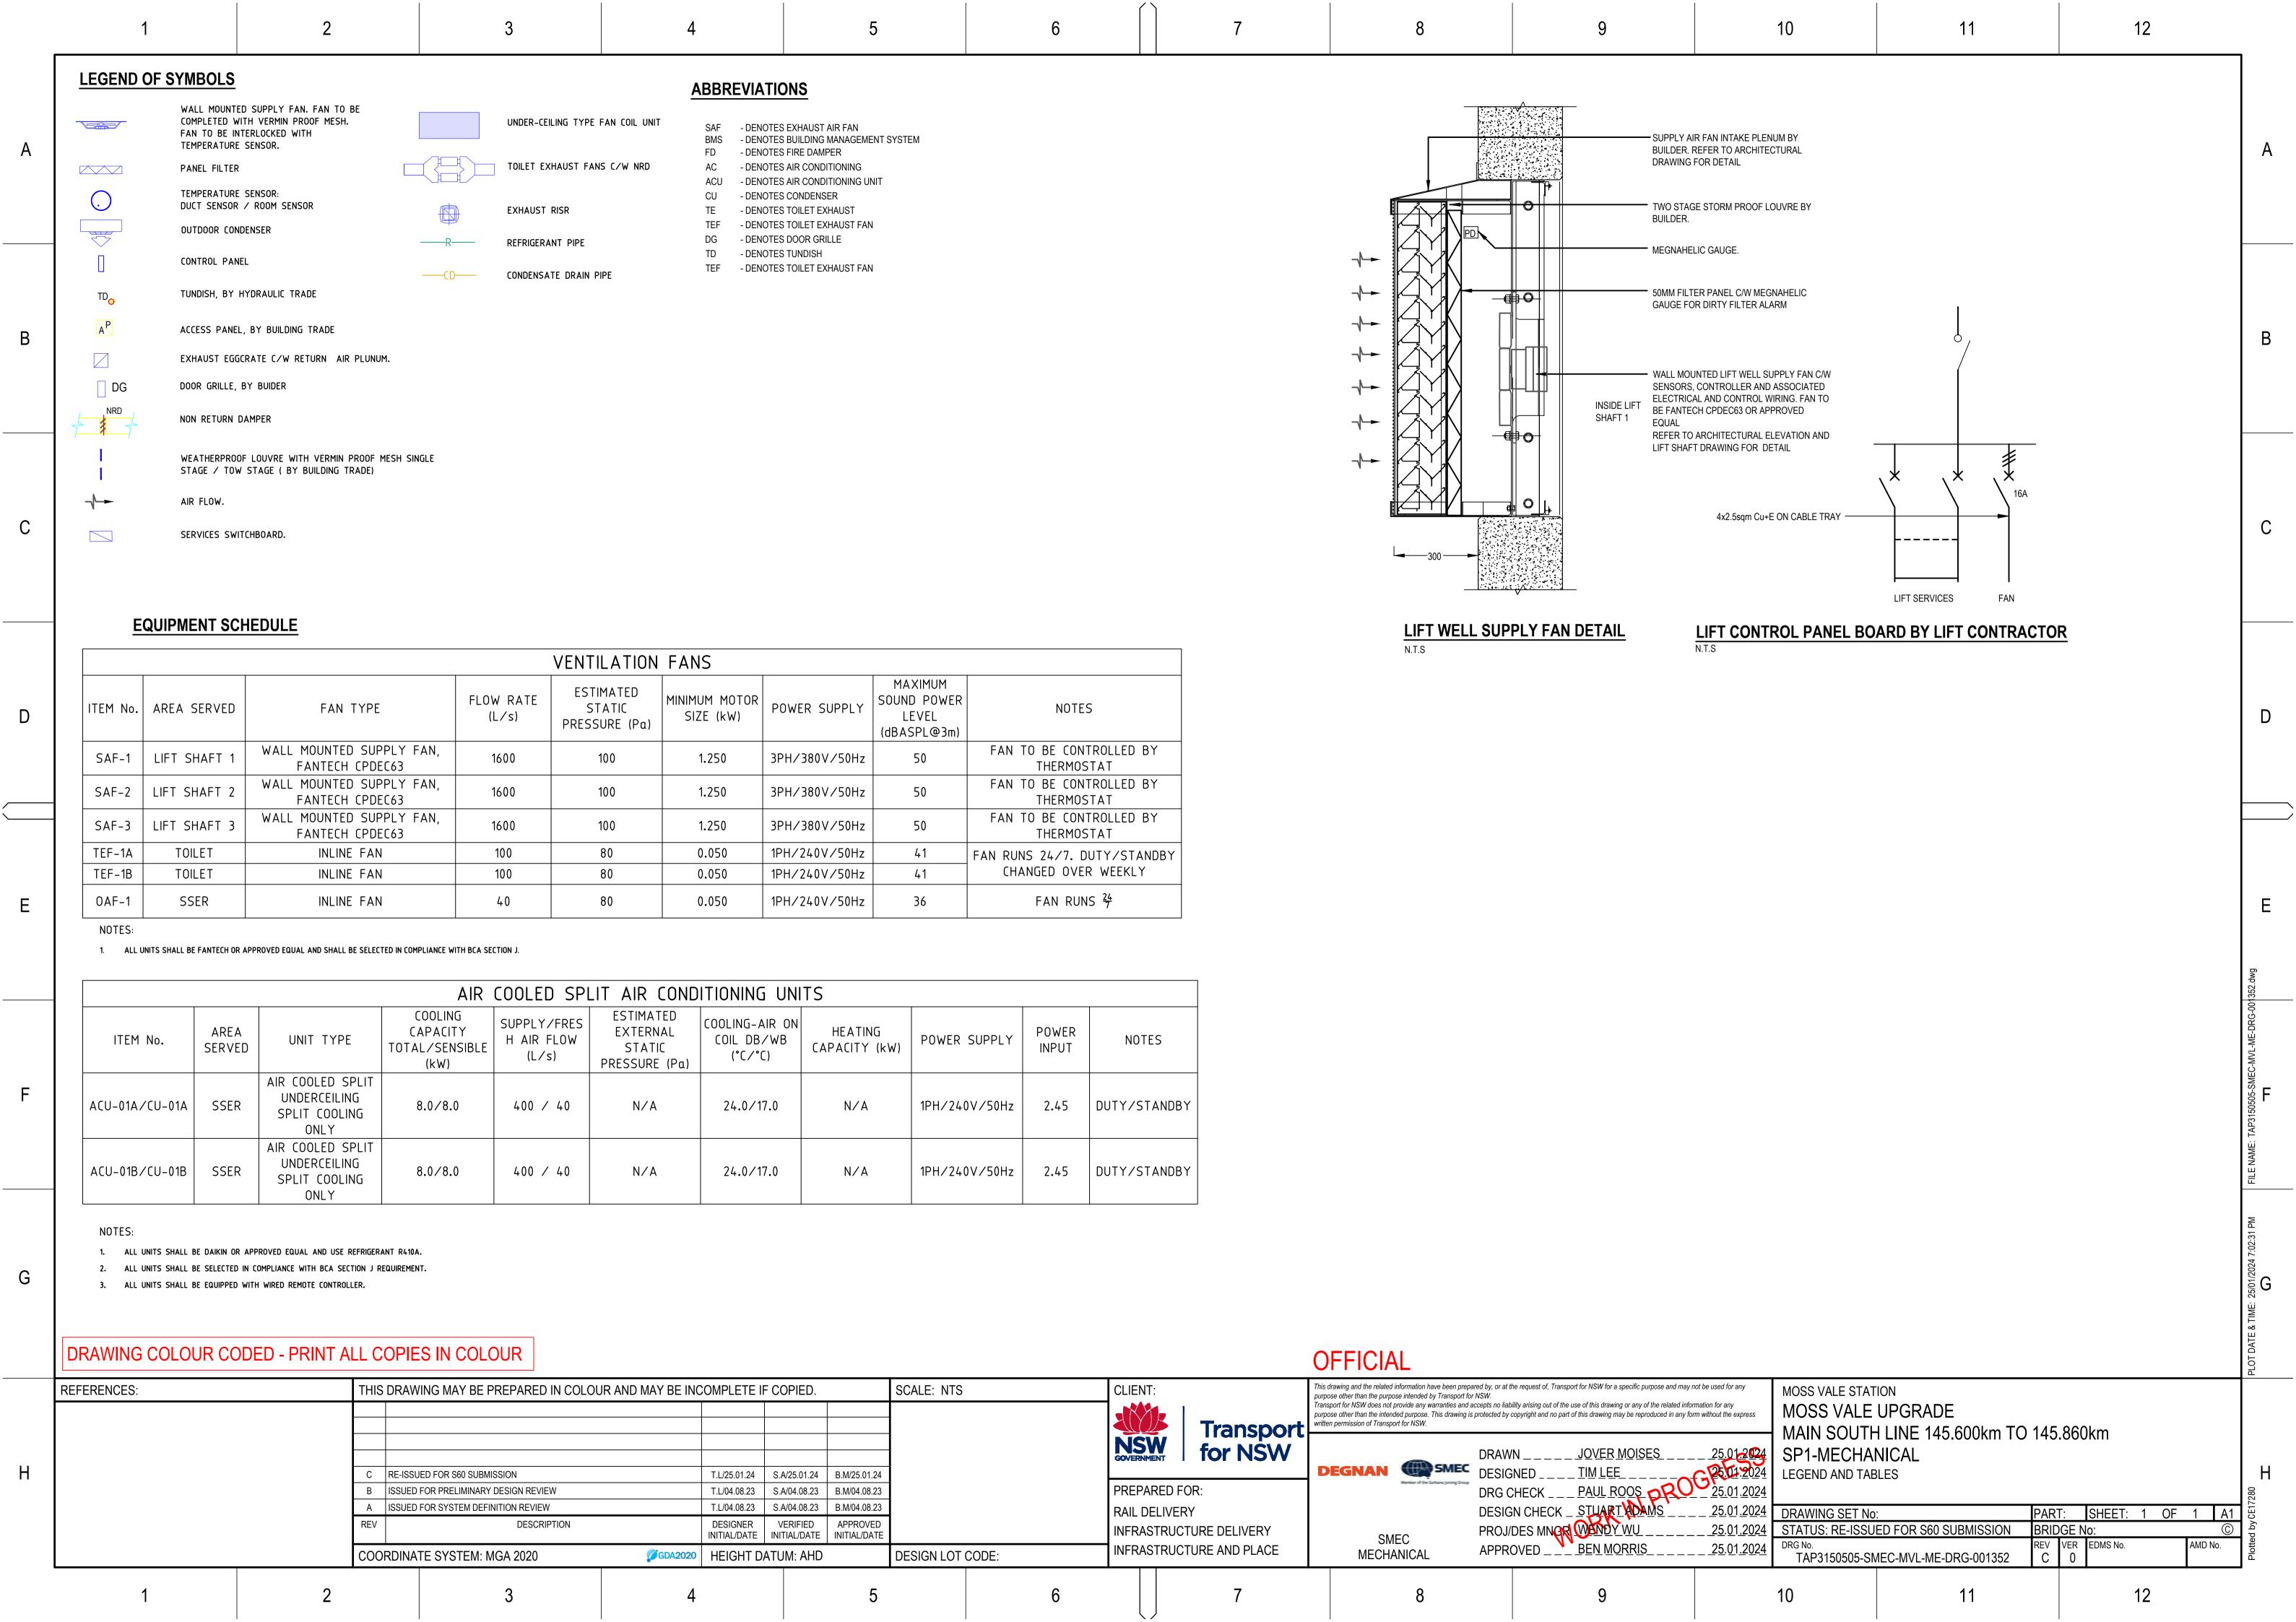

| 7                                                                                                                                                                          | 8                                                                                                                         | 9                                                               | 10                                              | 11                                  | 12                           |